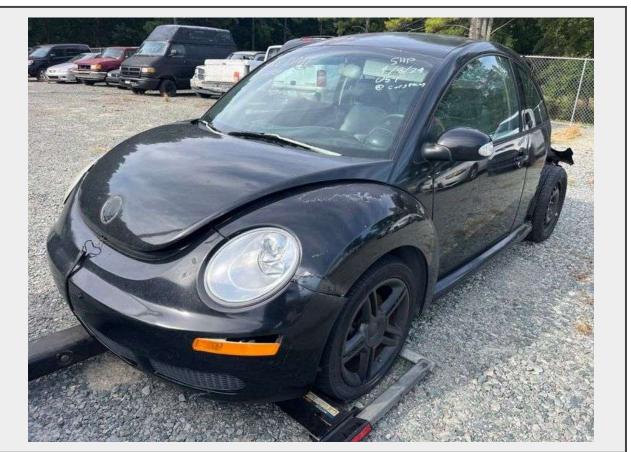

Sale Name: Bandit Towing and Transport - Cary - Online Auction LOT 1 - 2006 VOLKSWAGEN BEETLE

Year 2006 Make VOLKSWAGEN Model BEETLE VIN 3VWPG31C46M406550 Color BLACK Key NO Runs UNKNOWN Drives UNKNOWN

## Description

vehicle was brought in from our highway patrol rotation. it was abandoned on the roadside. as we arrived it had a left rear blowout and no spare tire. no one has claimed the vehicle and all of our paperwork has been completed with the state so it is available for private sale as of September 20,2024. car has no key but was obviously running and driving when the tire blew out on the interstate. vehicle is missing the rear fender due to the blow out. 2.5 liter engine with an automatic transmission. new spare tire has been installed. door panels are missing and passenger interior handle is not connected.

Year: 2006, Make: VOLKSWAGEN, Model: BEETLE VIN: 3VWPG31C46M406550 Key: NO, Runs: UNKNOWN, Drives UNKNOWN, Color: BLACK